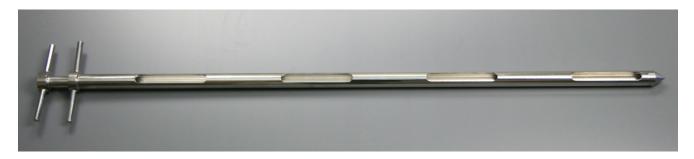

## 2. Photo:

## 3. Product Information:

Description Slot Sampler 1000mm

Materials: 316L stainless steel

External Polish: Better than 0.8 microns Ra

Internal Polish:

Outer Diameter of Outer Tube:

Inner Diameter of Inner Tube:

Overall Length:

Slot Length:

Slot Width:

Number of Slots

None

17mm

17mm

1025mm

120mm

15mm

Slot Positions:

Nominal Weight of Sampler: 1.9kg

BSE/TSE statement: All polishing compounds used in the manufacture of this sampler are

free of animal products

Recommended Storage Conditions: Dry and ambient temperature