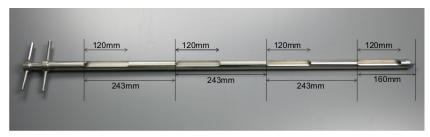

Overall Length:

Slot Length:

Slot Width:

Number of Slots

None

17mm

17mm

1025mm

120mm

15mm

Slot Positions:

Nominal Weight of Sampler: 1.9kg

BSE/TSE statement: All polishing compounds used in the manufacture of this sampler are

free of animal products

Recommended Storage Conditions: Dry and ambient temperature